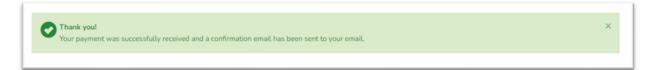

• **Step 12a:** Once payment has been made by card you will receive the following confirmation.

• **Step 12b:** Once you have chosen '*Pay by Electronic Funds*' you will have the option to view and print Fee Demand Notice