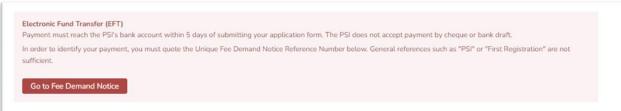

• **Step 12:** Please select your payment method: 'Pay Now' for online card payment, or 'Pay by Electronic Funds' for bank transfer. If paying by card, enter your payment details and proceed with the 'Pay Now' option, then you will be prompted to input card details. For bank transfers, click 'Pay by Electronic Funds' to access the Fee Demand Notice (FDN) with PSI bank details and payment reference that should be used to ensure the payment is processed for the intended application. If the FDN notice hasn't been applied, kindly get in touch with info@psi.ie and provide payment details, including the account from which the payment was made, the payment date, the application number, and the reference used.

• **Step 12a:** Once payment has been made by card you will receive the following confirmation.

• **Step 12b:** Once you have chosen '*Pay by Electronic Funds*' you will have the option to view and print Fee Demand Notice