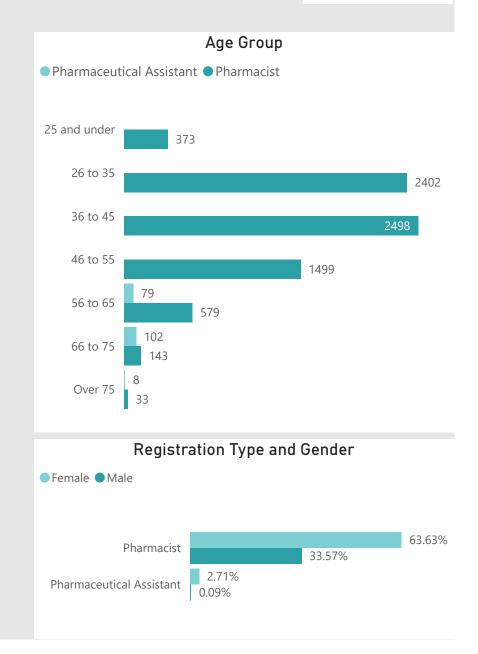

13           | 5245        | 483           | 1818       | 2        |
| 2014           | 5439        | 452           | 1848       | 2        |
| 2015           | 5641        | 423           | 1880       | 2        |
| 2016           | 5843        | 375           | 1899       | 2        |
| 2017           | 6097        | 362           | 1932       | 2        |
| 2018           | 6220        | 328           | 1945       | 1        |
| 2019           | 6506        | 310           | 1957       | 0        |
| 2020           | 6769        | 286           | 1968       | 0        |
| 2021           | 6845        | 254           | 1986       | 0        |
| 2022           | 7067        | 224           | 1981       | 0        |
| 2023           | 7480        | 201           | 1985       | 0        |