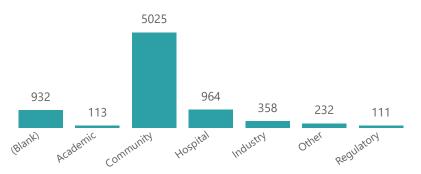

## **Pharmacists Statistics**

A summary of the PSI Pharmacist and Pharmaceutical Assistant register

Updated - 01/05/2024



## Area of Practice (Based on Registrant supplied data)



Route

## First Time Registration - National Route First Time Registration - Non-National Route 155 194 2023 184 2024

105

| Previous Years |             |               |            |          |
|----------------|-------------|---------------|------------|----------|
| Year           | Pharmacists | Ph Assistants | Pharmacies | Druggist |
| 2007           | 4504        | 535           | 1628       | 2        |
| 2008           | 4446        | 535           | 1680       | 2        |
| 2009           | 4451        | 537           | 1704       | 2        |
| 2010           | 4567        | 515           | 1728       | 2        |
| 2011           | 4793        | 510           | 1757       | 2        |
| 2012           | 5004        | 499           | 1784       | 2        |
| 2013