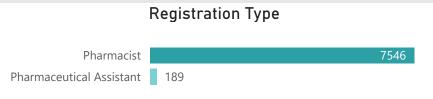

## **Pharmacists Statistics**

A summary of the PSI Pharmacist and Pharmaceutical Assistant register

Updated - 01/05/2024



## Area of Practice (Based on Registrant supplied data)



Route

## First Time Registration - National Route First Time Registration - Non-National Route 155 194 2023 184 2024

105

| Previous Years |             |               |            |          |
|----------------|-------------|---------------|------------|----------|
| Year           | Pharmacists | Ph Assistants | Pharmacies | Druggist |
| 2007           | 4504        | 535           | 1628       | 2        |
| 2008           | 4446        | 535           | 1680       | 2        |
| 2009           | 4451        | 537           | 1704       | 2        |
| 2010           | 4567        | 515           | 1728       | 2        |
| 2011           | 4793        | 510           | 1757       | 2        |
| 2012           | 5004