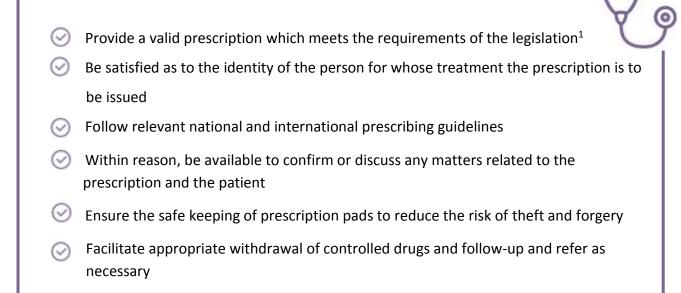

must adhere to the PSI's <u>Code of Conduct</u>. The Code of Conduct states that pharmacists must *'comply with medicines legislation'*.<sup>2</sup>

Any patient requiring a controlled drug for their treatment is entitled to a correctly written prescription in order for them to lawfully access them. It is also an offence for medical practitioners to incorrectly write a controlled drug prescription, and it is an offence for a pharmacist to supply controlled drugs from an incorrectly written prescription. It is therefore incumbent upon both medical practitioners and pharmacists to ensure they are aware of their responsibilities and obligations under the Misuse of Drugs legislation to ensure the safe and appropriate supply of controlled drugs to their patients.

# 6. Prescriber Obligations



# 7. Pharmacist Obligations



# 8. Prescriptions Required for CD2 and CD3 Drugs

# Prescriptions Requirements for CD2 and CD3 Drugs<sup>6</sup>

(Including handwriting requirements) 年

for example of compliant prescriptions see Appendix 1a and 1b



# 9. Methadone Prescriptions and Prescriptions for Schedule 4 Part 1 CDs



### Note:

An example of a schedule 4 part 1 private prescription, a schedule 4 part 1 GMS repeat prescription and a methadone prescription are included in Appendix 2, 4 and 5.

# **10. Other Relevant Legal Requirements**

### **Prescription Validity and Instalments**

Prescriptions are usually valid for a period of six months from the date of issue; however, there are additional restrictions in the context of controlled drug prescriptions:

- 1. The first instalment