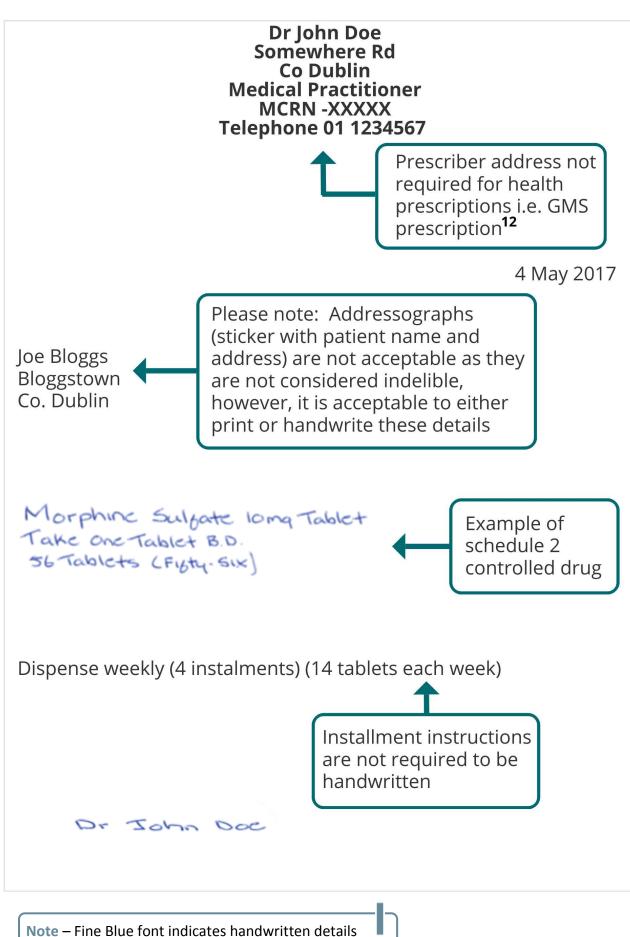

# Prescriptions Requirements for CD2 and CD3 Drugs<sup>6</sup>

(Including handwriting requirements) 年

for example of compliant prescriptions see Appendix 1a and 1b

All controlled drugs can be legally dispensed in this manner, however, in accordance with the <u>Misuse of Drugs Regulations 2017</u>, 'the number of instalments and the intervals at which the instalments may be dispensed' must be specified on prescriptions for schedule 2, schedule 3 and schedule 4 part 1 prescriptions. Please see Appendix 1a for an example of correctly specified instalment directions.

- 1. The first instalment or supply on prescriptions for CD2 or CD3 drugs cannot be dispensed before the date of the prescription or later than 14 days after that date.
- 2. The address of the prescriber must be within the State for CD2, CD3 and CD4 part 1 drugs.
- 3. Repeat prescriptions are not permitted in the case of CD2 or CD3 drugs.
- 4. Prescriptions for CD2, CD3 and CD4 part 1 may be dispensed in instalments, provided that the intervals between instalments and the number of the instalments are specified.
- 5. For CD2 and CD3 the first instalment must be dispensed within 14 days and the last instalment must be dispensed no later than two months from the date on the prescription.
- 6. 'Emergency supplies' of CD2, CD3 or CD4 drugs, including those requested by prescribers, are not permitted under the legislation (with the exception of methylphenobarbitone, phenobarbitone and phenobarbitone sodium for the treatment of epilepsy).<sup>9</sup>