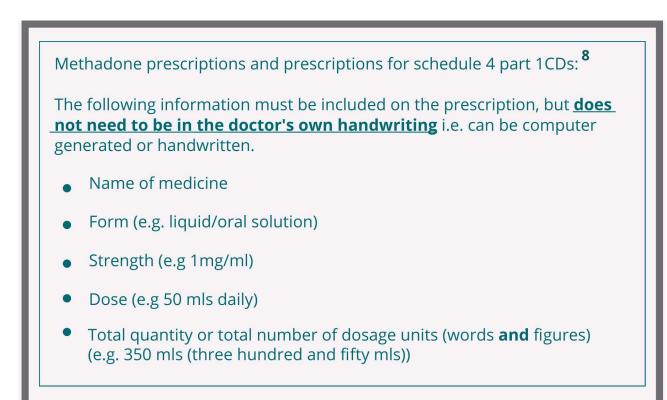

# 9. Methadone Prescriptions and Prescriptions for Schedule 4 Part 1 CDs

### Note:

An example of a schedule 4 part 1 private prescription, a schedule 4 part 1 GMS repeat prescription and a methadone prescription are included in Appendix 2, 4 and 5.