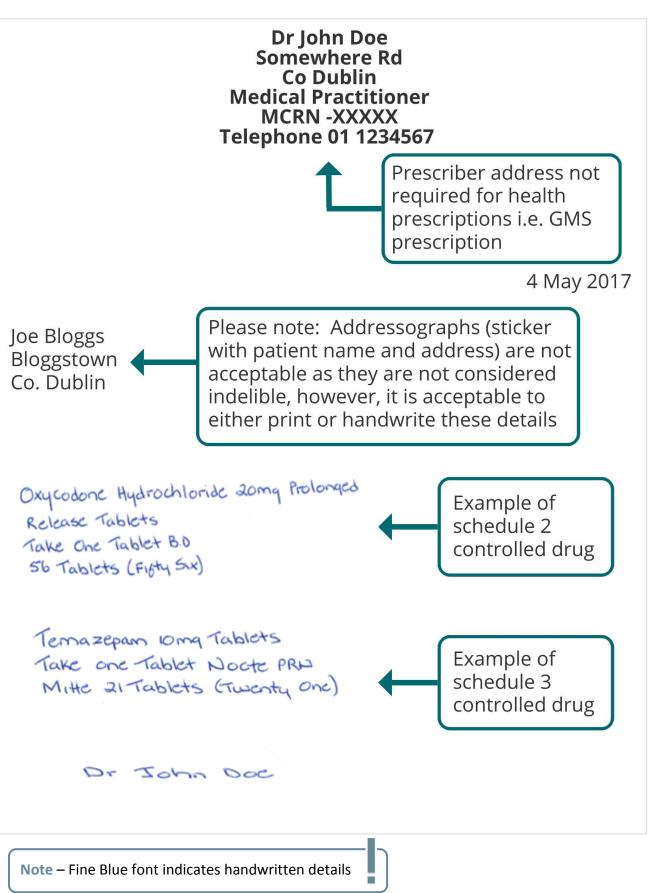

# Prescriptions Requirements for CD2 and CD3 Drugs<sup>6</sup>

(Including handwriting requirements) 年

for example of compliant prescriptions see Appendix 1a and 1b

# Example of Compliant Prescription for Schedule 2 and 3 CDs

# Appendix 1b Example of Compliant Prescription for Schedule 2 and 3 CDs