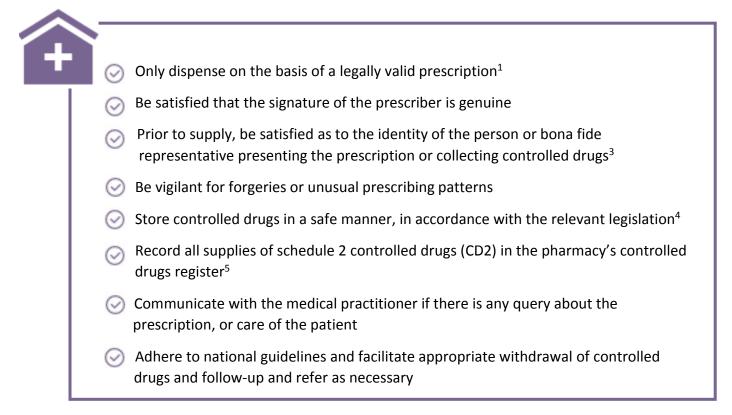

de of Conduct</u>. The Code of Conduct states that pharmacists must *'comply with medicines legislation'*.<sup>2</sup>

Any patient requiring a controlled drug for their treatment is entitled to a correctly written prescription in order for them to lawfully access them. It is also an offence for medical practitioners to incorrectly write a controlled drug prescription, and it is an offence for a pharmacist to supply controlled drugs from an incorrectly written prescription. It is therefore incumbent upon both medical practitioners and pharmacists to ensure they are aware of their responsibilities and obligations under the Misuse of Drugs legislation to ensure the safe and appropriate supply of controlled drugs to their patients.

# 6. Prescriber Obligations



# 7. Pharmacist Obligations



# 8. Prescriptions Required for CD2 and CD3 Drugs

# Prescriptions Requirements for CD2 and CD3 Drugs<sup>6</sup>

(Including handwriting requirements) 年

for example of compliant prescriptions see Appendix 1a and 1b



# 9. Methadone Prescriptions and Prescriptions for Schedule 4 Part 1 CDs



### Note:

An example of a schedule 4 part 1 private prescription, a schedule 4 part 1 GMS repeat prescription and a methadone prescription are included in Appendix 2, 4 and 5.

# **10. Other Relevant Legal Requirements**

### **Prescription Validity and Instalments**

Prescriptions are usually valid for a period of six months from the date of issue; however, there are additional restrictions in the context of controlled drug prescriptions:

- 1. The first instalment or supply on prescriptions for