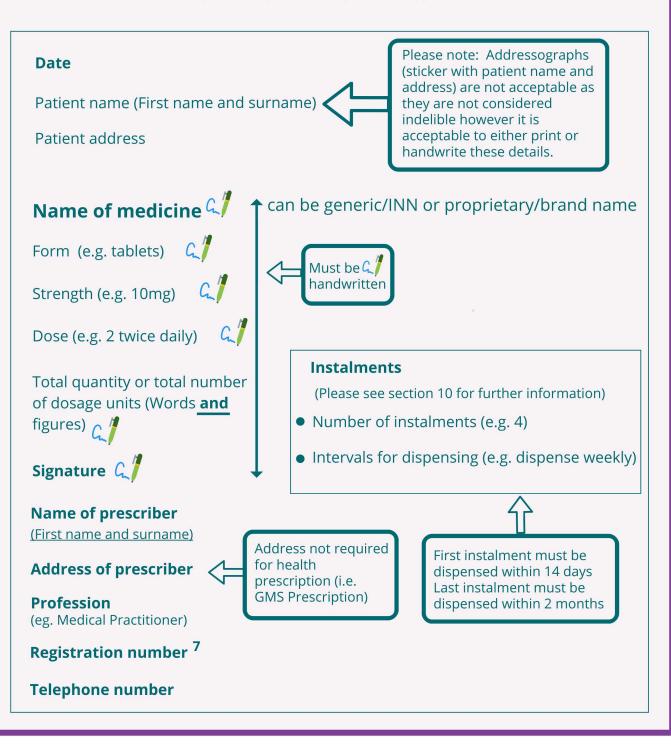

# Prescriptions Requirements for CD2 and CD3 Drugs<sup>6</sup>

(Including handwriting requirements) 年

for example of compliant prescriptions see Appendix 1a and 1b

- 1. The first instalment or supply on prescriptions for CD2 or CD3 drugs cannot be dispensed before the date of the prescription or later than 14 days after that date.
- 2. The address of the prescriber must be within the State for CD2, CD3 and CD4 part 1 drugs.
- 3. Repeat prescriptions are not permitted in the case of CD2 or CD3 drugs.
- 4. Prescriptions for CD2, CD3 and CD4 part 1 may be dispensed in instalments, provided that the intervals between instalments and the number of the instalments are specified.
- 5. For CD2 and CD3 the first instalment must be dispensed within 14 days and the last instalment must be dispensed no later than two months from the date on the prescription.
- 6. 'Emergency supplies' of CD2, CD3 or CD4 drugs, including those requested by prescribers, are not permitted under the legislation (with the exception of methylphenobarbitone, phenobarbitone and phenobarbitone sodium for the treatment of epilepsy).<sup>9</sup>