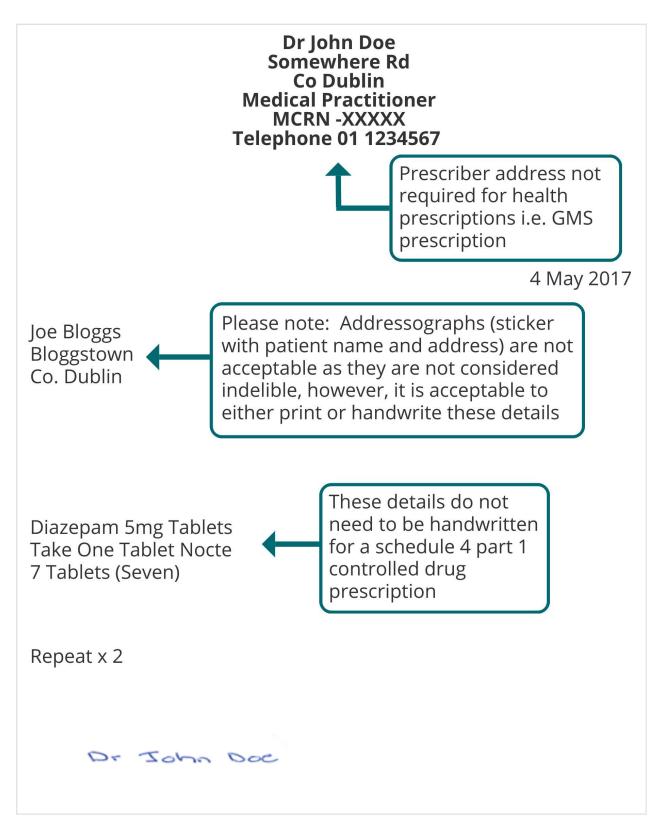

# 9. Methadone Prescriptions and Prescriptions for Schedule 4 Part 1 CDs

### Note:

An example of a schedule 4 part 1 private prescription, a schedule 4 part 1 GMS repeat prescription and a methadone prescription are included in Appendix 2, 4 and 5.

Schedule 2 and schedule 3 controlled drugs cannot be repeated. Schedule 4 (part 1 and part 2) and schedule 5 controlled drugs may be repeated.

"Instalments" allow the total quantity of the medicine prescribed to be dispensed in smaller, specified amounts, at specified intervals.